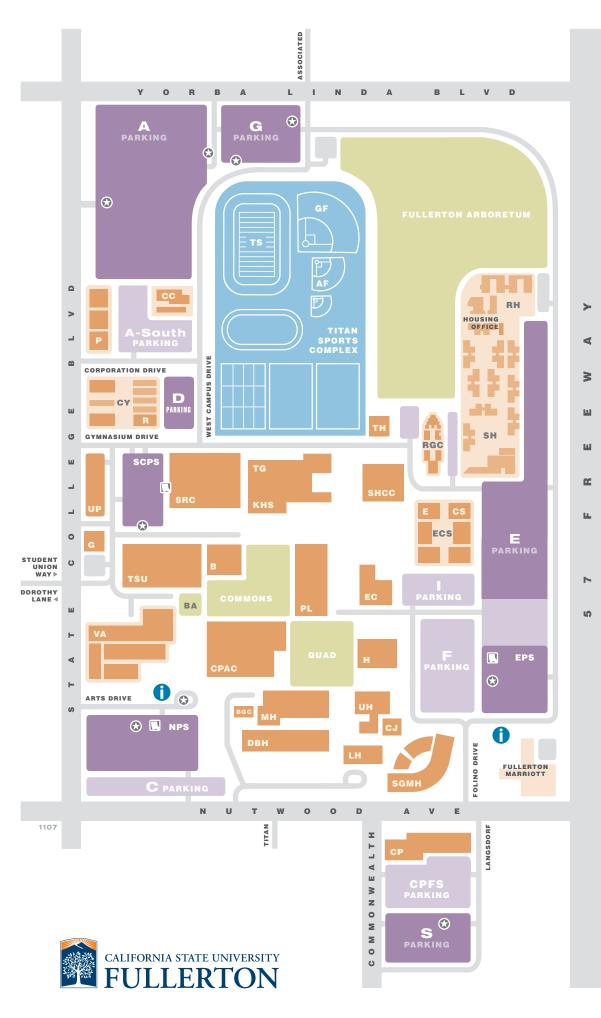

| AF                                        | Anderson Field                     |
|-------------------------------------------|------------------------------------|
| В                                         | Bookstore/Titan Shops              |
|                                           | Becker Amphitheater                |
|                                           | Greenhouse Complex                 |
|                                           | Children's Center                  |
| CJ                                        | Carl's Jr.                         |
| СР                                        | College Park                       |
|                                           | Clayes Performing Arts Center      |
|                                           | Corporation Yard                   |
|                                           | Computer Science                   |
|                                           | Dan Black Hall                     |
| E                                         | Engineering                        |
|                                           | Education-Classroom                |
| ECS                                       | Engineering &<br>Computer Science  |
| EPS                                       | Eastside Parking Structure         |
|                                           | Golleher Alumni House              |
| GF                                        | Goodwin Field                      |
|                                           | Humanities-Social Sciences         |
| кнѕ                                       | Kinesiology & Health Science       |
|                                           | Langsdorf Hall                     |
|                                           | McCarthy Hall                      |
|                                           | Parking & Transportation Office    |
|                                           | Residence Halls                    |
|                                           | Pollak Library                     |
|                                           | Receiving                          |
|                                           | Ruby Gerontology Center            |
|                                           | Student Health &                   |
|                                           | Counseling Center                  |
| SGMH                                      | Mihaylo Hall                       |
| SH                                        | Student Housing                    |
|                                           | Student Rec Center                 |
| TG                                        | Titan Gymnasium                    |
| тн                                        | Titan House                        |
| TS                                        | Titan Stadium                      |
| TSU                                       | Titan Student Union                |
| UH                                        | University Hall                    |
|                                           | University Police                  |
| VA                                        | Visual Arts                        |
|                                           | Nutwood Parking Structure          |
| SCPS                                      | State College Parking<br>Structure |
| Visitor Information Center                |                                    |
| Buildings                                 |                                    |
| Student Parking                           |                                    |
| Faculty/Staff Parking                     |                                    |
| 🗘 Pa                                      | arking Permit Machine              |
| Pa                                        | ark and Pay                        |
|                                           |                                    |
| Please note that the map is not to scale. |                                    |